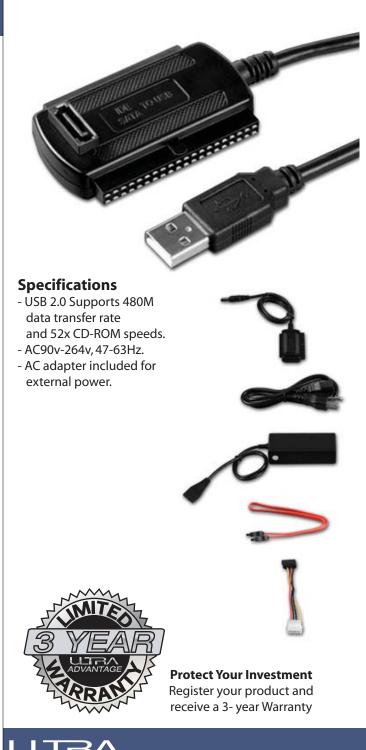

## USB 2.0 to IDE/SATA Cable Adapter.

Indispensable. That's what our customers are calling Ultra's new USB 2.0 IDE/SATA cable adapter. It's exactly what you need if you're going to connect hard drives, CD-ROM, combo drives, or DVD-RW drives to a PC with a USB 2.0 interface. The Ultra USB 2.0 to IDE/SATA cable adapter supports fast 480M data transfer rates and 52x CD-ROM speeds. And it comes with an AC adapter to supply your external power. Whether your system is ready for SATA or IDE, Ultra is ready for you with the USB 2.0 IDE/SATA cable adapter. You can depend on Ultra for the industry's finest cables and computer accessories. For the best performance at the most affordable price, order the Ultra USB 2.0 IDE/SATA cable adapter today.

## AC power to SATA device

**USB 2.0 IDE/SATA Cable Adapter** Part #:ULT40112 UPC#:022769401126 Weight: 0.09 lbs. Dimensions: 33.50x1.60x0.60"

LTRA 1-800-830-0051 www.ultraproducts.com